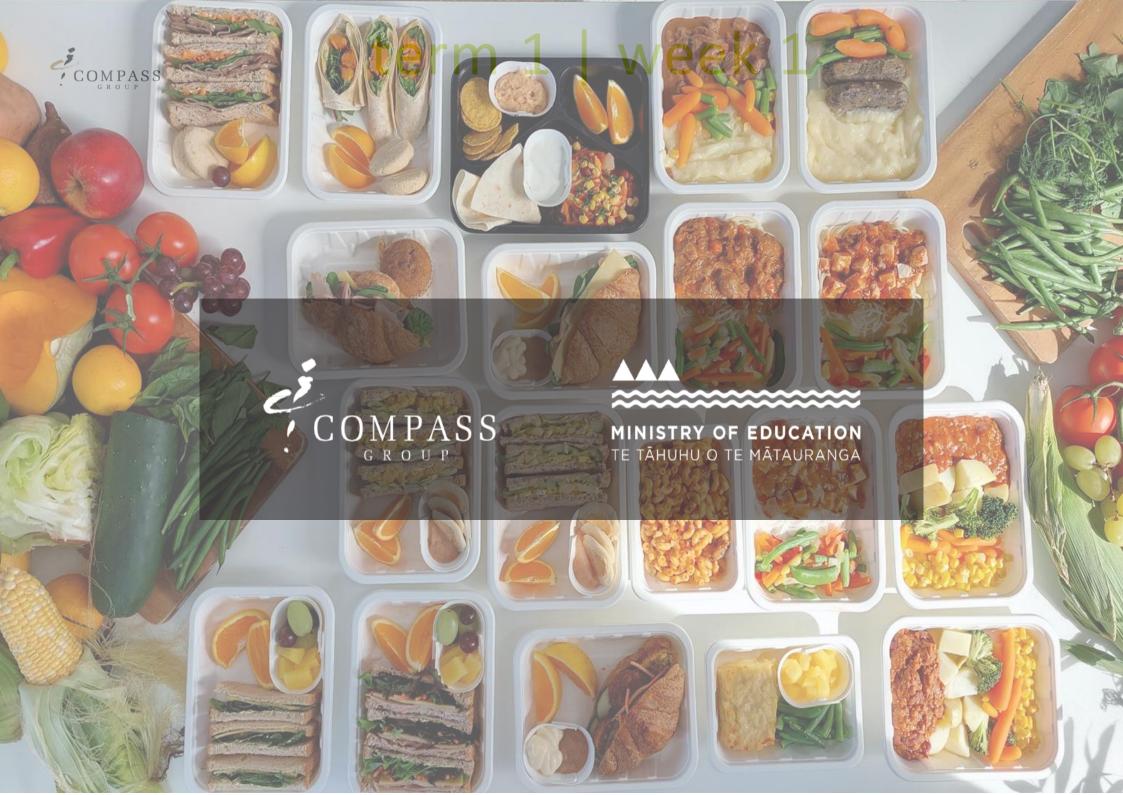

# term 1 | week 1

### Commencing on 31st January 2022

| $\sim$            |       |        | •  |
|-------------------|-------|--------|----|
| <b>Ltar</b>       | ndard | 4 N/Iつ | In |
| Stat              | lualt | ı ıvıa |    |
| $\mathcal{L}_{G}$ | IGGIC | 1 1110 |    |

Ham, Edam Cheese & Baby Spinach Wholemeal Croissant

Sliced Roast Beef, Grated Carrot, Lettuce & Mayo Sandwich

Wednesday

Hot Macaroni and Cheese served with
Green Beans

Thursday Coronation Chicken, Cucumber & Lettuce Sandwich

Friday

Hot Beef Mince and Beans served with
Chunky Roast Potatoes

### Vegetarian Main

Edam Cheese, Tomato Chutney & Baby Spinach Wholemeal Croissant

Edam Cheese, Grated Carrot, Piccalilli and Baby Spinach Sandwich

Hot Macaroni and Cheese served with Green Beans

Coronation Chickpea, Cucumber & Lettuce Sandwich

Hot Diced Mushroom and Beans served with Chunky Roast Potatoes

### Accompanied by

Secret Pumpkin Muffin Seasonal Fresh Fruit

Shortbread Biscuit Seasonal Fresh Fruit

> Sweet Apple Compote

Mini Pikelets & Strawberry Seasonal Fresh Fruit

Mixed Seasonal Vegetables

Monday