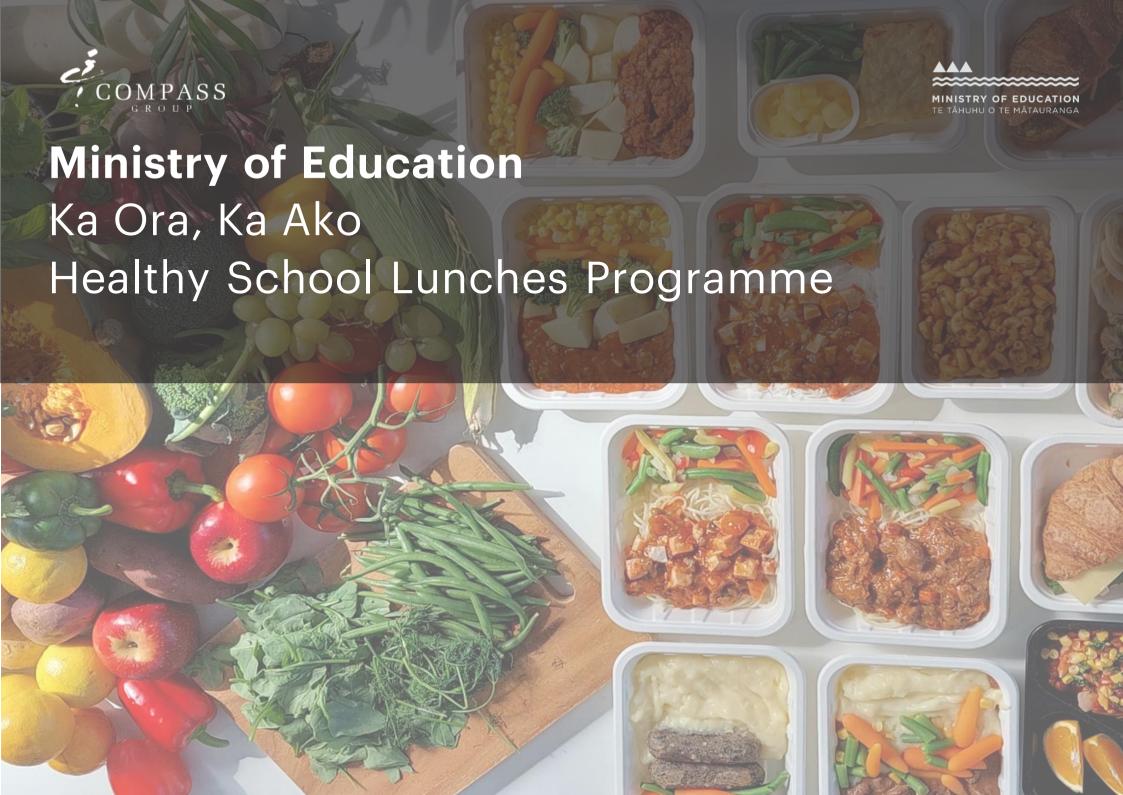

Monday

Tuesday

# term 1 | week 1

### Commencing on 31st January 2022

| $\sim$            |       |        | •  |
|-------------------|-------|--------|----|
| <b>Ltar</b>       | ndard | 4 N/Iつ | In |
| Stat              | lualt | ı ıvıa |    |
| $\mathcal{L}_{G}$ | IGGIC | 1 1110 |    |

Ham, Edam Cheese & Baby Spinach Wholemeal Croissant

Sliced Roast Beef, Grated Carrot, Lettuce & Mayo Sandwich

Wednesday

Hot Macaroni and Cheese served with
Green Beans

Thursday Coronation Chicken, Cucumber & Lettuce Sandwich

Friday

Hot Beef Mince and Beans served with
Chunky Roast Potatoes

### Vegetarian Main

Edam Cheese, Tomato Chutney & Baby Spinach Wholemeal Croissant

Edam Cheese, Grated Carrot, Piccalilli and Baby Spinach Sandwich

Hot Macaroni and Cheese served with Green Beans

Coro